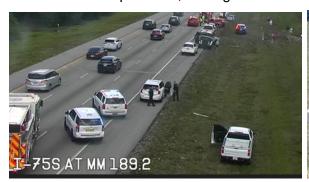

June 4, 2023

I-75 Southbound at Mile Marker 189

Florida Highway Patrol, Road Ranger, Professional Towing, Sarasota Police Department, Sarasota Fire Department, DeAngelo Contracting Services

## **Incident Details:**

- Single vehicle fatal crash
- Incident Verification: 1 minute 53 seconds (Target 3 Min)
- Time to Post DMS: 22 sec (Target 3 Min)
- Response Duration: 9 minutes 12 seconds
- Open Roads Duration: 0 hours 44 minutes
- Roadway Clearance: 0 hours 55 minutes
- Incident Clearance Duration: 4 hours 20 minutes