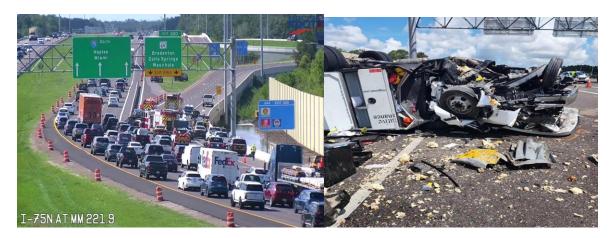

AARs were performed on the following recent major incidents:

June 9, 2023

I-75 Southbound at Exit 220

Florida Highway Patrol, Road Ranger, Professional Towing, Sarasota Police Department, Sarasota Fire Department, DeAngelo Contracting Services

## **Incident Details:**

- Fatal crash with small truck
- RISC Event
- 9:14 AM Initial Notification
- 9:25 AM Activated by Capt. VanArsdale
- 11:05 AM Vendor on scene
- 1:12 PM NTP Delay due to Fatal Investigation
- 2:11 PM All Lanes Open
- 59 Total Duration.